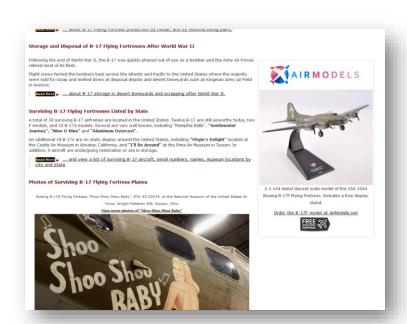

## **EXAMPLE ADVERTS**

Here are a few examples of adverts by our existing affiliates..

An affiliate who has a website featuring an article of the B-17F Flying Fortress – with an advert of our B-17F model on the side of the page.

The image is hyperlinked with the affiliates URL.

Here is an advert which was setup by our **affiliate team** on behalf of a **Facebook fan group** of the F-4 Phantom.

This affiliate was not technical and was not sure how to get started, so we **set it up for them** – and are more than happy to do this for **anyone** who requires!