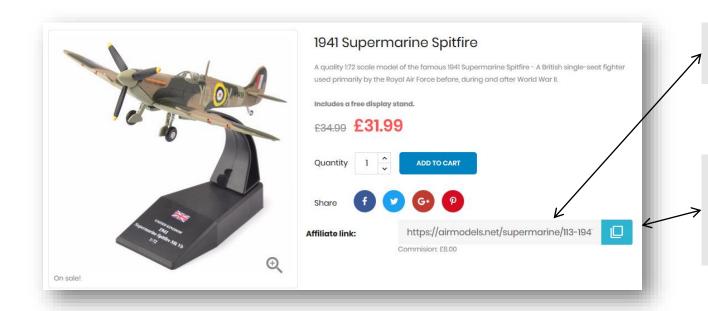

## **AFFILIATE URL**

You can promote single products or categories.

Simply modify the URL to include your **affiliate ID**.

**URL Example:** https://airmodels.net/supermarine/113-1941-supermarine-spitfire.html?aff=2

To promote an **individual product** – simply visit our website, make sure you are **logged in** and search for a model and click on the product page!

Copy this URL and you're **ready to start promoting!** Click the blue button to automatically copy to your clipboard