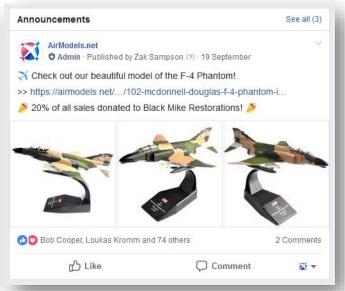

The image is hyperlinked with the affiliates URL.

Here is an advert which was setup by our **affiliate team** on behalf of a **Facebook fan group** of the F-4 Phantom.

This affiliate was not technical and was not sure how to get started, so we **set it up for them** – and are more than happy to do this for **anyone** who requires!