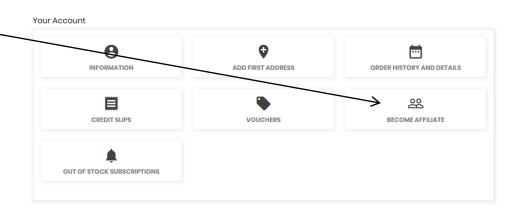

### Just a few more steps to get signed up!

- 1 Create an account on our website → <a href="https://airmodels.net/login?create">https://airmodels.net/login?create</a> account=1
- 2 Click on your name in the **top right corner** of the page \angle
- 3 Click on the **Become Affiliate** button. ←
- Fill out the 2 questions with accurate information
- 5 That's it! You're now signed up and waiting approval from our affiliate team.