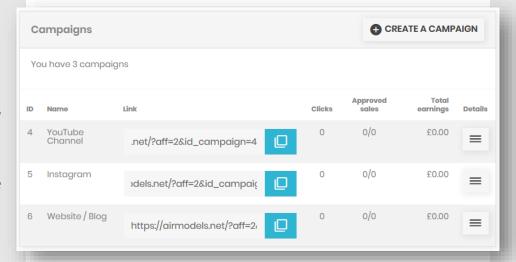

## **AFFILIATE PANEL - CAMPAIGNS**

### **CAMPAIGNS**

If you run **multiple** websites or various social media channels – you may want to split your promoting into campaigns to see which adverts are **performing best** for you.

If you're only running on one channel or simply not interested in seeing where your adverts are performing best – that's fine! There is **no** requirement to use a campaign.

If you do decide to use campaigns, note that the **affiliate URL** is **different** – so our platform can track which campaign the click has been **referred from!** 

### **HELP**

Campaigns are **not required** to be used and is entirely up to you if you'd like to use them.

It is simply a way to track how effective your placements/adverts are **performing**.

If you don't use campaigns, you won't know where the sales generated are coming from, as all your sales and clicks will be **bundled** into one summary.

With campaigns, you can see where the most of your clicks & sales are coming from – to help you **optimize** your future **promotions**!