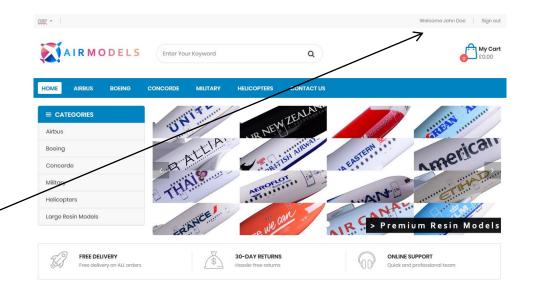

### Just a few more steps to get signed up!

- 1 Create an account on our website → <a href="https://airmodels.net/login?create">https://airmodels.net/login?create</a> account=1
- 2 Click on your name in the **top right corner** of the page \angle
- 3 Click on the **Become Affiliate** button. ←
- Fill out the 2 questions with accurate information
- 5 That's it! You're now signed up and waiting approval from our affiliate team.