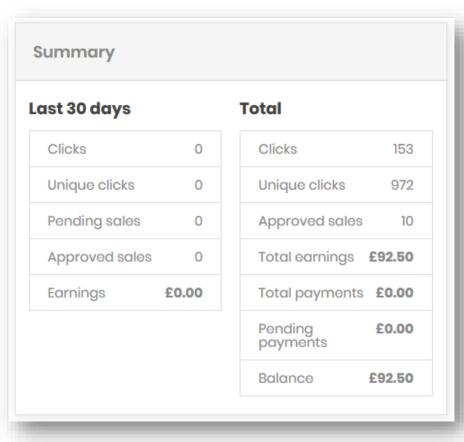

## **AFFILIATE PANEL - SUMMARY**

### **REAL-TIME STATISTICS**

Track clicks and sales through our affiliate panel, which is accessible from our website at any time by logging in to your AirModels account.

When you generate a **sale**, you will also be able to view the order total and the amount of **commission** earnt via the panel.

These earnings at first will be **unapproved**, but once the order has been shipped it will automatically be **approved** and be added to your affiliate balance.

### **HELP**

Clicks – The amount of clicks that clicked on another page other than the landing page (affiliate url – tracked clicks)

**Unique Clicks** – The total amount of times your affiliate URL was visited/clicked on.

**Approved Sales** – The amount of sales that were shipped out.

**Pending Payments** – The amount of balance that you have requested to withdraw.

**Balance** – Total available balance available to withdraw.